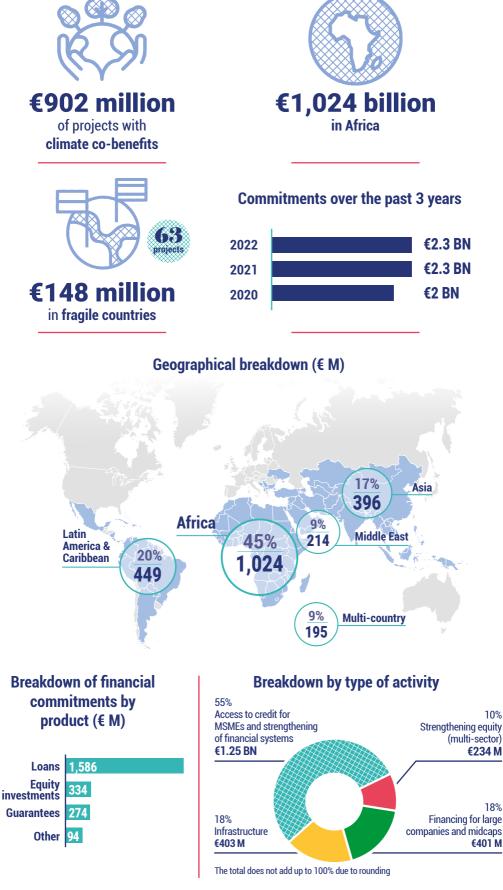

# **Key Figures** Acting together for greater impact #WorldInCommon

In 2022, with €2.3 billion worth of financial commitments, Proparco has maintained its activity at over €2 billion for the fourth year running.