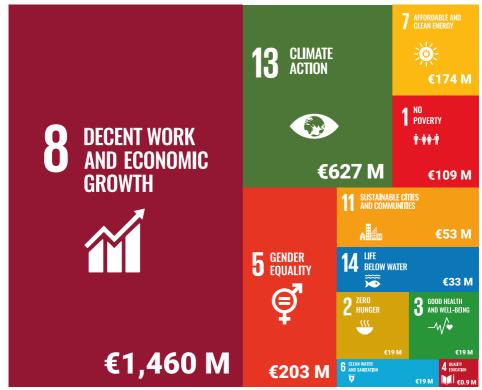

# Expected contributions to the Sustainable Development Goals (SDGs)

As a project may have an impact on several SDGs, the total amount attributed to each SDG is higher than the amount signed for the 59 projects.