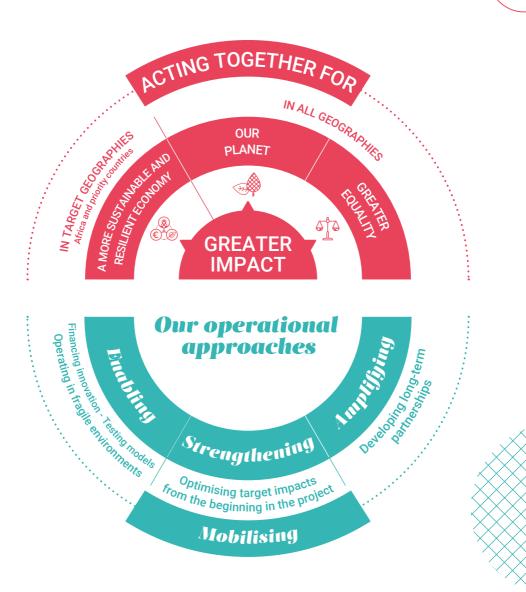

# New strategy adopted for 2023-2027

2022, when Françoise Lombard was appointed Chief Executive Officer, closed the strategic cycle for 2020-2022 and witnessed the adoption of Proparco's new Strategy 2023-2027.

This strategy - "Acting together for greater impact" - places impact at the heart of Proparco's activity. Based on three strategic focuses, it deploys three differentiated operational approaches to provide more effective support to its clients, tailored to their specific needs and the realities on the ground.